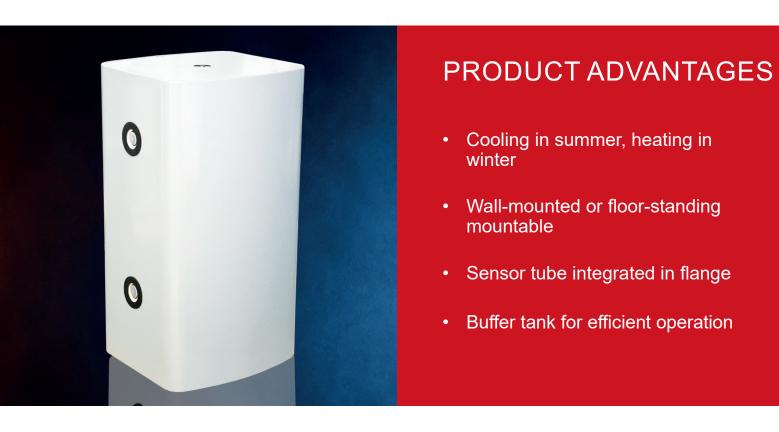

#### PRODUCT ADVANTAGES

- Cooling in summer, heating in winter
- Particularly space-saving due to low overall height
- Sensor tube integrated in the flange
- Buffer tank for efficient operation

### PS 100

The PS 100 is specially designed for operation with heat pumps. A particular advantage is, that this product can be used wall-mounted or floor-standing.