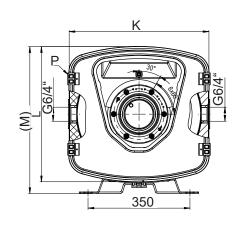

## Technical data

| Туре                                  |         | PS 50                       | PS 100                  |
|---------------------------------------|---------|-----------------------------|-------------------------|
| Item number                           |         | A 344 84                    | A 344 18                |
| Weight                                | kg      | 38                          | 44                      |
| Height with insulation                | mm      | 579                         | 894                     |
| External dimensions with insulation   | mm      | 480x460 (500)               |                         |
| Wall bracket mounting                 | mm      | 350                         |                         |
| Wall foot spacer                      | А       | 130                         | 400                     |
| Suspension dimension                  | В       | 280                         | 600 adjustable 400-700  |
| Feet for floor installation           | Р       | 4 pieces included           |                         |
| Max. Operating pressure               | bar     | 3                           |                         |
| Max. Operating temperature            | °C      | -5* / 95                    |                         |
| Buffer connections                    | G       | female thread 4xG 1"        | female thread 4x G 6/4" |
| Buffer connections below              | C mm    | 255                         | 260                     |
| Buffer connections top                | F mm    | 374                         | 683                     |
| Flange outside diameter / clear width | mm      | ø195 / ø112                 |                         |
| Venting                               | E       | Venting valveG 1/2" mounted |                         |
| Sensor tube in flange plate           | mm      | Inner Ø9 x 360              |                         |
| Heat loss according to EN 12897       | kWh/24h | 0,72                        | 1,17                    |
| Energy efficiency class               | ErP     | В                           | В                       |
| Construction type Inner tank          |         | Quality steel               |                         |
| Cladding                              |         | powder-coated steel casing  |                         |
| Heat insulation                       |         | Polyurethane foam           |                         |