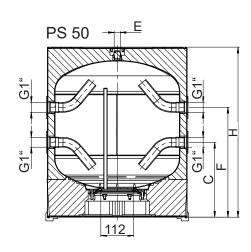

## PS 50

The PS 50 heating and cooling buffer tank was specially developed for heat pump applications. The 2-in-1 heating and cooling function is a particular advantage of this buffer tank.

#### PRODUCT ADVANTAGES

- Cooling in summer, heating in winter
- Particularly space-saving due to low overall height
- Sensor tube integrated in the flange
- Buffer tank for efficient operation

#### **TECHNICAL ADVANTAGES**

- Including feet for floor standing installation
- Wall mounting factory fitted
- Sheet steel outer casing
- 1" connections (4x)
- Air vent valve G¹/₂ mounted

## Technical data

| Туре                                  |         | PS 50                       | PS 100                  |
|---------------------------------------|---------|-----------------------------|-------------------------|
| Item number                           |         | A 344 84                    | A 344 18                |
| Weight                                | kg      | 38                          | 44                      |
| Height with insulation                | mm      | 579                         | 894                     |
| External dimensions with insulation   | mm      | 480x460 (500)               |                         |
| Wall bracket mounting                 | mm      | 350                         |                         |
| Wall foot spacer                      | А       | 130                         | 400                     |
| Suspension dimension                  | В       | 280                         | 600 adjustable 400-700  |
| Feet for floor installation           | Р       | 4 pieces included           |                         |
| Max. Operating pressure               | bar     | 3                           |                         |
| Max. Operating temperature            | °C      | -5* / 95                    |                         |
| Buffer connections                    | G       | female thread 4xG 1"        | female thread 4x G 6/4" |
| Buffer connections below              | C mm    | 255                         | 260                     |
| Buffer connections top                | F mm    | 374                         | 683                     |
| Flange outside diameter / clear width | mm      | ø195 / ø112                 |                         |
| Venting                               | E       | Venting valveG 1/2" mounted |                         |
| Sensor tube in flange plate           | mm      | Inner Ø9 x 360              |                         |
| Heat loss according to EN 12897       | kWh/24h | 0,72                        | 1,17                    |
| Energy efficiency class               | ErP     | В                           | В                       |
| Construction type Inner tank          |         | Quality steel               |                         |
| Cladding                              |         | powder-coated steel casing  |                         |
| Heat insulation                       |         | Polyurethane foam           |                         |