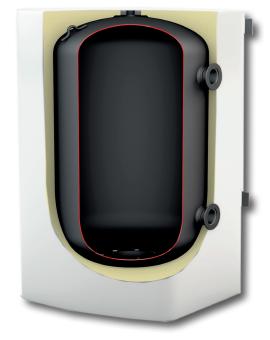

#### **TECHNICAL ADVANTAGES**

- including feet for floor standing installation
- Wall mounting factory fitted
- 6/4" connections (4x)
- vent valve G¹/₂ mounted
- The direct-foamed insulation made of PU foam is diffusion-tight.

## Technical data

| Туре                                  |         | PS 50                       | PS 100                  |
|---------------------------------------|---------|-----------------------------|-------------------------|
| Item number                           |         | A 344 84                    | A 344 18                |
| Weight                                | kg      | 38                          | 44                      |
| Height with insulation                | mm      | 579                         | 894                     |
| External dimensions with insulation   | mm      | 480x460 (500)               |                         |
| Wall bracket mounting                 | mm      | 350                         |                         |
| Wall foot spacer                      | А       | 130                         | 400                     |
| Suspension dimension                  | В       | 280                         | 600 adjustable 400-700  |
| Feet for floor installation           | Р       | 4 pieces included           |                         |
| Max. Operating pressure               | bar     | 3                           |                         |
| Max. Operating temperature            | °C      | -5* / 95                    |                         |
| Buffer connections                    | G       | female thread 4xG 1"        | female thread 4x G 6/4" |
| Buffer connections below              | C mm    | 255                         | 260                     |
| Buffer connections top                | F mm    | 374                         | 683                     |
| Flange outside diameter / clear width | mm      | ø195 / ø112                 |                         |
| Venting                               | E       | Venting valveG 1/2" mounted |                         |
| Sensor tube in flange plate           | mm      | Inner Ø9 x 360              |                         |
| Heat loss according to EN 12897       | kWh/24h | 0,72                        | 1,17                    |
| Energy efficiency class               | ErP     | В                           | В                       |
| Construction type Inner tank          |         | Quality steel               |                         |
| Cladding                              |         | powder-coated steel casing  |                         |
| Heat insulation                       |         | Polyurethane foam           |                         |