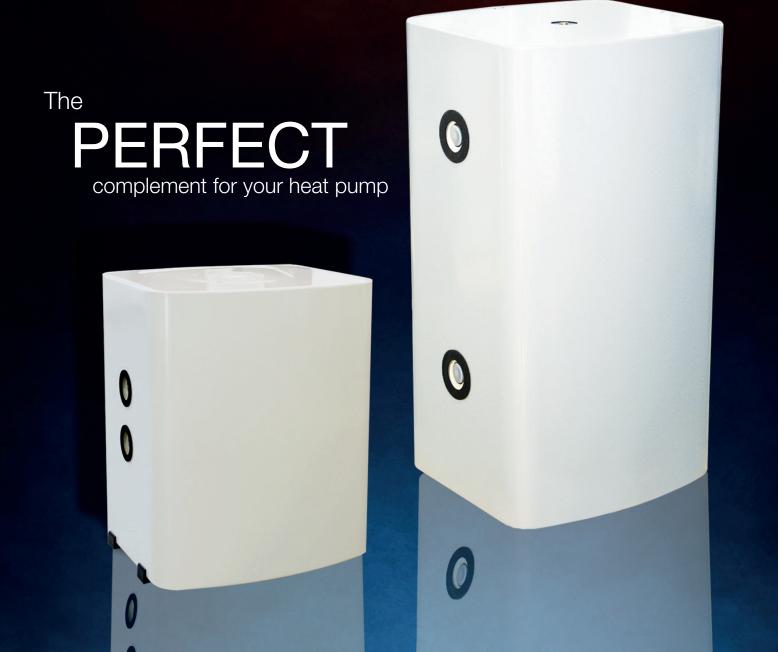

## PS 50

The PS 50 heating and cooling buffer tank was specially developed for heat pump applications. The 2-in-1 heating and cooling function is a particular advantage of this buffer tank.

### PS 100

The PS 100 is specially designed for operation with heat pumps. A particular advantage is, that this product can be used wall-mounted or floor-standing.