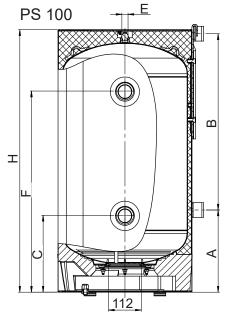

### PS 100

The PS 100 is specially designed for operation with heat pumps. A particular advantage is, that this product can be used wall-mounted or floor-standing.

#### **TECHNICAL ADVANTAGES**

- including feet for floor standing installation
- Wall mounting factory fitted
- 6/4" connections (4x)
- vent valve G¹/₂ mounted
- The direct-foamed insulation made of PU foam is diffusion-tight.

## Technical data

| Туре                                  |         | PS 50                       | PS 100                  |
|---------------------------------------|---------|-----------------------------|-------------------------|
| Item number                           |         | A 344 84                    | A 344 18                |
| Weight                                | kg      | 38                          | 44                      |
| Height with insulation                | mm      | 579                         | 894                     |
| External dimensions with insulation   | mm      | 480x460 (500)               |                         |
| Wall bracket mounting                 | mm      | 350                         |                         |
| Wall foot spacer                      | А       | 130                         | 400                     |
| Suspension dimension                  | В       | 280                         | 600 adjustable 400-700  |
| Feet for floor installation           | Р       | 4 pieces included           |                         |
| Max. Operating pressure               | bar     | 3                           |                         |
| Max. Operating temperature            | °C      | -5* / 95                    |                         |
| Buffer connections                    | G       | female thread 4xG 1"        | female thread 4x G 6/4" |
| Buffer connections below              | C mm    | 255                         | 260                     |
| Buffer connections top                | F mm    | 374                         | 683                     |
| Flange outside diameter / clear width | mm      | ø195 / ø112                 |                         |
| Venting                               | E       | Venting valveG 1/2" mounted |                         |
| Sensor tube in flange plate           | mm      | Inner Ø9 x 360              |                         |
| Heat loss according to EN 12897       | kWh/24h | 0,72                        | 1,17                    |
| Energy efficiency class               | ErP     | В                           | В                       |
| Construction type Inner tank          |         | Quality steel               |                         |
| Cladding                              |         | powder-coated steel casing  |                         |
| Heat insulation                       |         | Polyurethane foam           |                         |